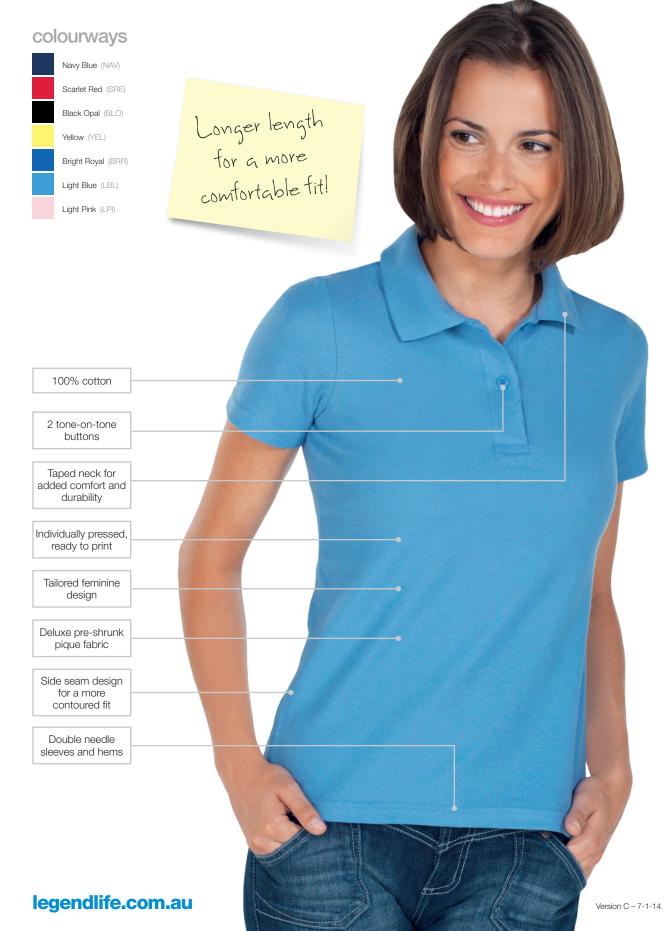

The generous sizing of the heavyweight polo gives added versatility and comfort.

AU3100

AGLESS

Specifications:

MATERIAL:

SIZES:

100% cotton

HALF CHEST

8–16 (S–2XL)

SIZING CHART:

DESCRIPTION:

100% cotton

- Deluxe pre-shrunk pique fabric
- Tailored feminine design

(8)

44

Measurements are subject to an acceptable tolerance.

Individually pressed, ready to print

(10)

47

(12)

50

- Side seam design for a more contoured fit
- 2 tone-on-tone buttons
- Taped neck for added comfort and durability

2XI

(16)

58

(14)

54

Double needle sleeves and hems

PACKAGING: Folded into lots of 6

CARTON QUANTITY:

CARTON MEASUREMENTS:

CARTON WEIGHT: